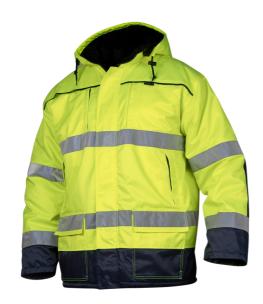

## 6216 Parka

Art nr: 1000976

Previous art. nr: 6216-12

Parka with quilt-lined sleeves and double-lined pile with a fleece-laminated torso. Adjustable, detachable lined hood. Two chest pockets with enclosed zips. Two front pockets with enclosed zips and two front pockets with flaps and side pockets. Phone compartment in one of the chest pockets. Detachable ID-card pocket. Two inner pockets, one with a phone compartment. Drawcord at the waist. Ribbed cuffs. CORDURA®-reinforced in exposed areas. EN 20471 Class 3.